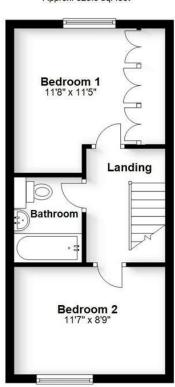

### **First Floor** Approx. 325.5 sq. feet

Total area: approx. 737.5 sq. feet Produced for Cassidy & Tate Estate Agents For guidance purposes only. Not to scale.

Plan produced using PlanUp

Cassidy & Tate have taken all reasonable steps to ensure the accuracy of the details supplied in our marketing material however, details are provided as a guide only and we advise prospective purchasers to confirm details upon inspection of the property Cassidy & Tate will not be held liable for any costs which are incurred as a result of discrepancies