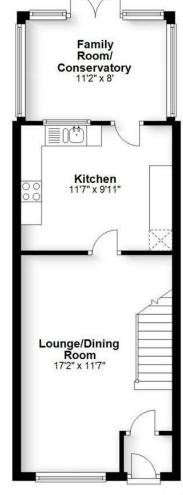

# **Ground Floor**

Approx. 412.0 sq. feet

### **First Floor** Approx. 325.5 sq. feet

Total area: approx. 737.5 sq. feet Produced for Cassidy & Tate Estate Agents For guidance purposes only. Not to scale.

Plan produced using PlanUp

Cassidy & Tate have taken all reasonable steps to ensure the accuracy of the details supplied in our marketing material however, details are provided as a guide only and we advise prospective purchasers to confirm details upon inspection of the property Cassidy & Tate will not be held liable for any costs which are incurred as a result of discrepancies